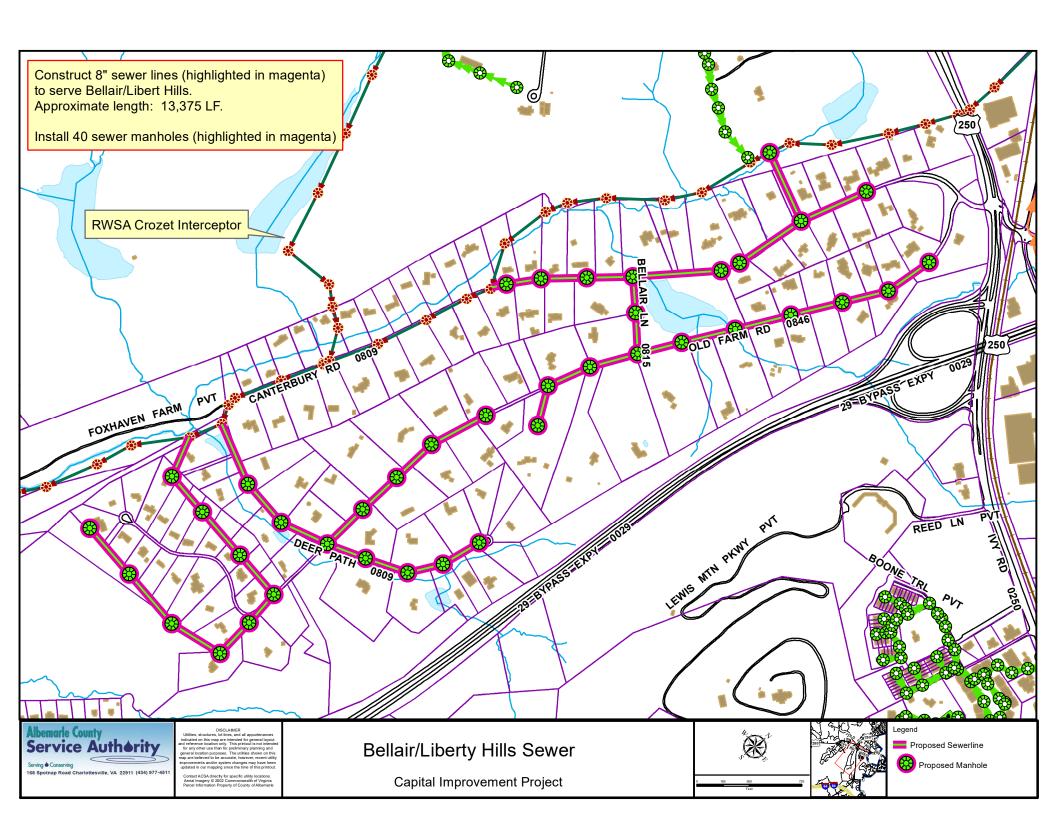

DISCLAIMER

Utilities, shuctures, lot lines, and all appurtenances indicated on this map are intended for general layout of reference location only. This printout is not intended for any other use than for preliminary planning and eneral location purposes. The utilities shown on this ap are befered to be accurate, however, recent utility approvements and/or system changes may have been potated in our mapping since the time of this printout.

dated in our mapping since the time of this printout.

Contact ACSA directly for specific utility locations.

Aerial Imagery © 2002 Commonwealth of Virginia

## Avon Street Maintenance Yard Capital Improvement Project



























Install approximately 1,500 linear feet of sewer main. Sewer service stubouts to be provided to 18 lots.