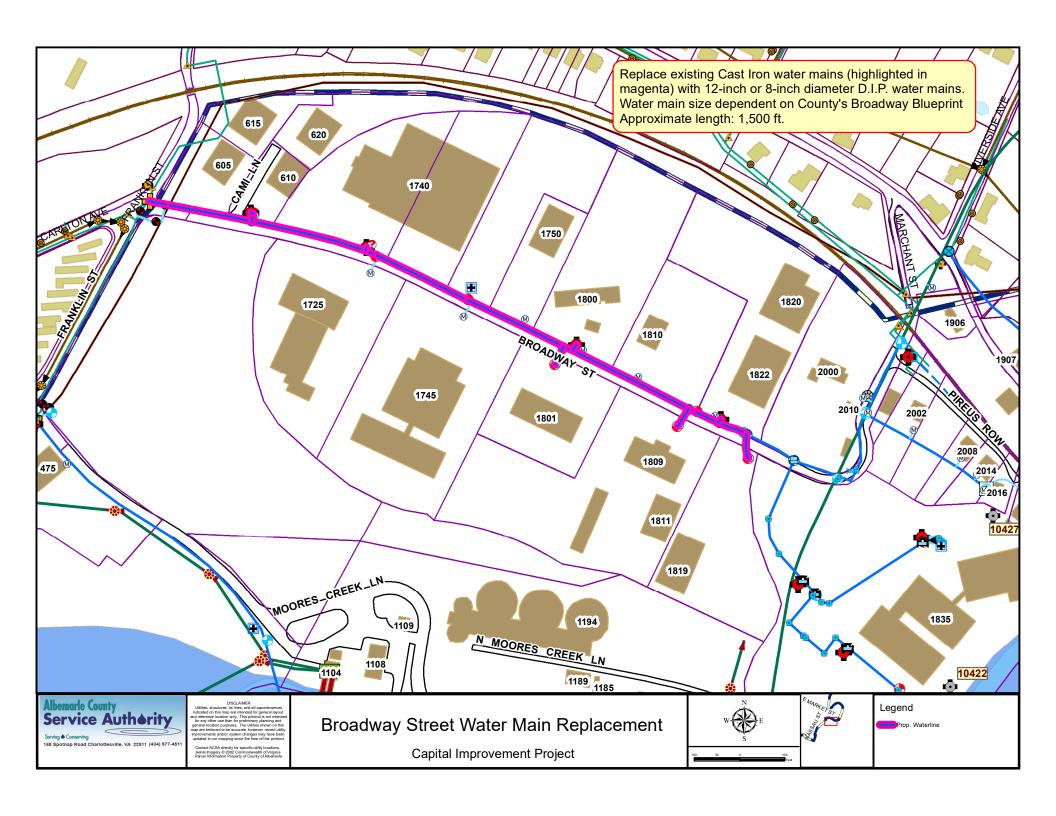

## Albemarle County Service Authority Capital Improvement Projects by District

Serving 

◆ Conserving

accurate, however, recent utility improvements and/or system changes may have been updated in our mapping since the time of this printout. Contact ACSA directly for specific utility locations. Albemarle boundary and ACSA Jurisdictional Area: County of Albemarle Neighboring county boundaries: VA Dept. of Conservation and Recreation

DISCLAIMER

Utilities, shuctures, lot lines, and all appurtenances indicated on this map are intended for general layout of reference location only. This printout is not intended for any other use than for preliminary planning and eneral location purposes. The utilities shown on this ap are befered to be accurate, however, recent utility approvements and/or system changes may have been potated in our mapping since the time of this printout.

dated in our mapping since the time of this printout.

Contact ACSA directly for specific utility locations.

Aerial Imagery © 2002 Commonwealth of Virginia