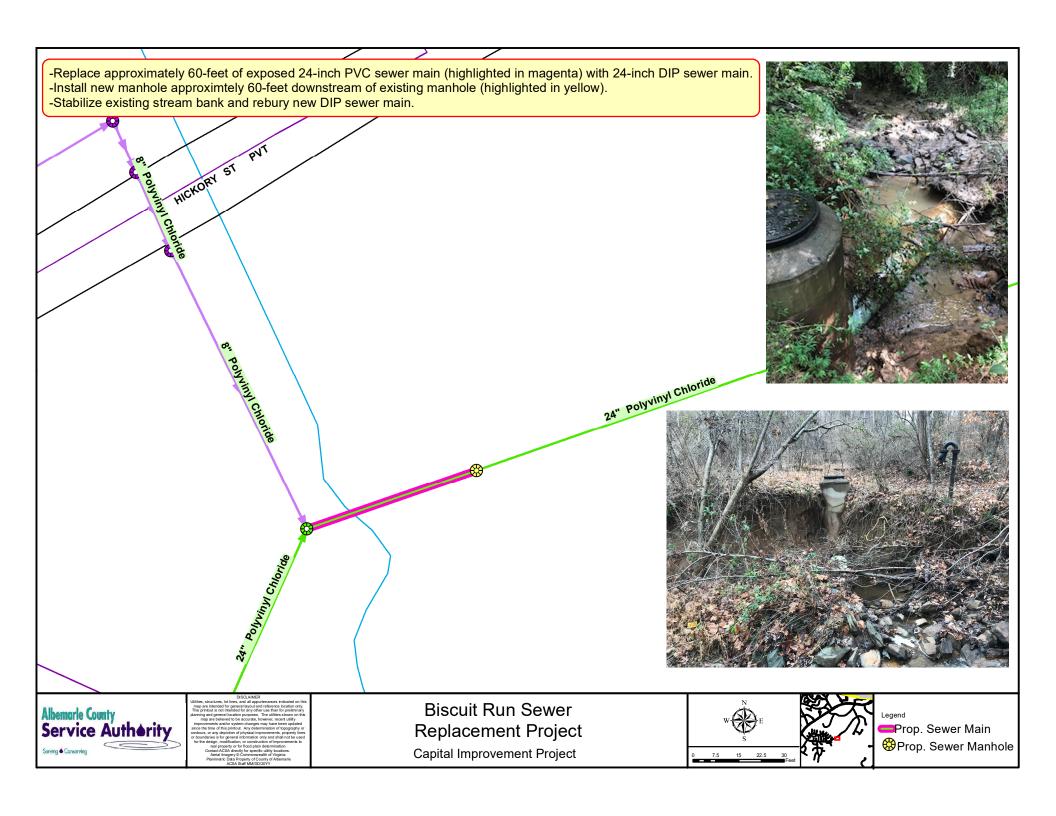

AIMER

Utilities, shuctures, lot lines, and all appurtenances indicated on this map are intended for general layout of reference location only. This printout is not intended for any other use than for preliminary planning and eneral location purposes. The utilities shown on this ap are befered to be accurate, however, recent utility approvements and/or system changes may have been potated in our mapping since the time of this printout.

dated in our mapping since the time of this printout.

Contact ACSA directly for specific utility locations.

Aerial Imagery © 2002 Commonwealth of Virginia

## Avon Street Maintenance Yard Capital Improvement Project



























Install approximately 1,500 linear feet of sewer main. Sewer service stubouts to be provided to 18 lots.