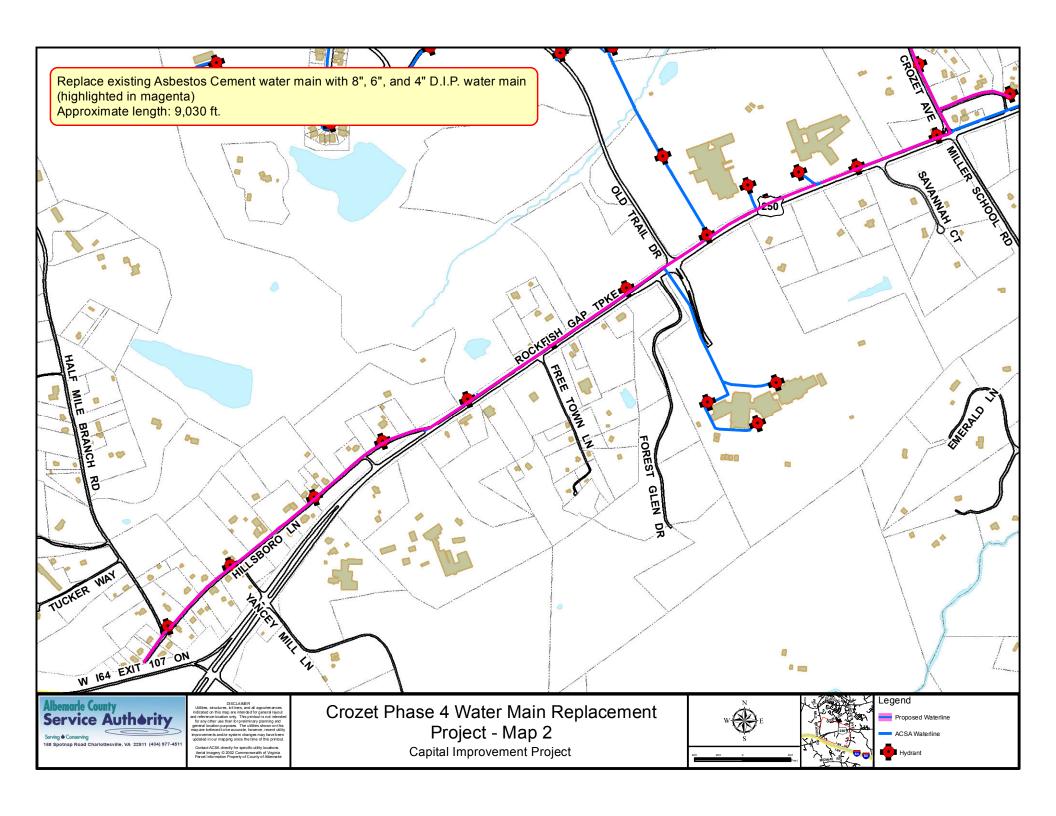

## Albemarle County Service Authority Capital Improvement Projects by District

Serving 

◆ Conserving

accurate, however, recent utility improvements and/or system changes may have been updated in our mapping since the time of this printout. Contact ACSA directly for specific utility locations. Albemarle boundary and ACSA Jurisdictional Area: County of Albemarle Neighboring county boundaries: VA Dept. of Conservation and Recreation

DISCLAIMER

Utilities, shuctures, lot lines, and all appurtenances indicated on this map are intended for general layout of reference location only. This printout is not intended for any other use than for preliminary planning and eneral location purposes. The utilities shown on this ap are befered to be accurate, however, recent utility approvements and/or system changes may have been potated in our mapping since the time of this printout.

dated in our mapping since the time of this printout.

Contact ACSA directly for specific utility locations.

Aerial Imagery © 2002 Commonwealth of Virginia