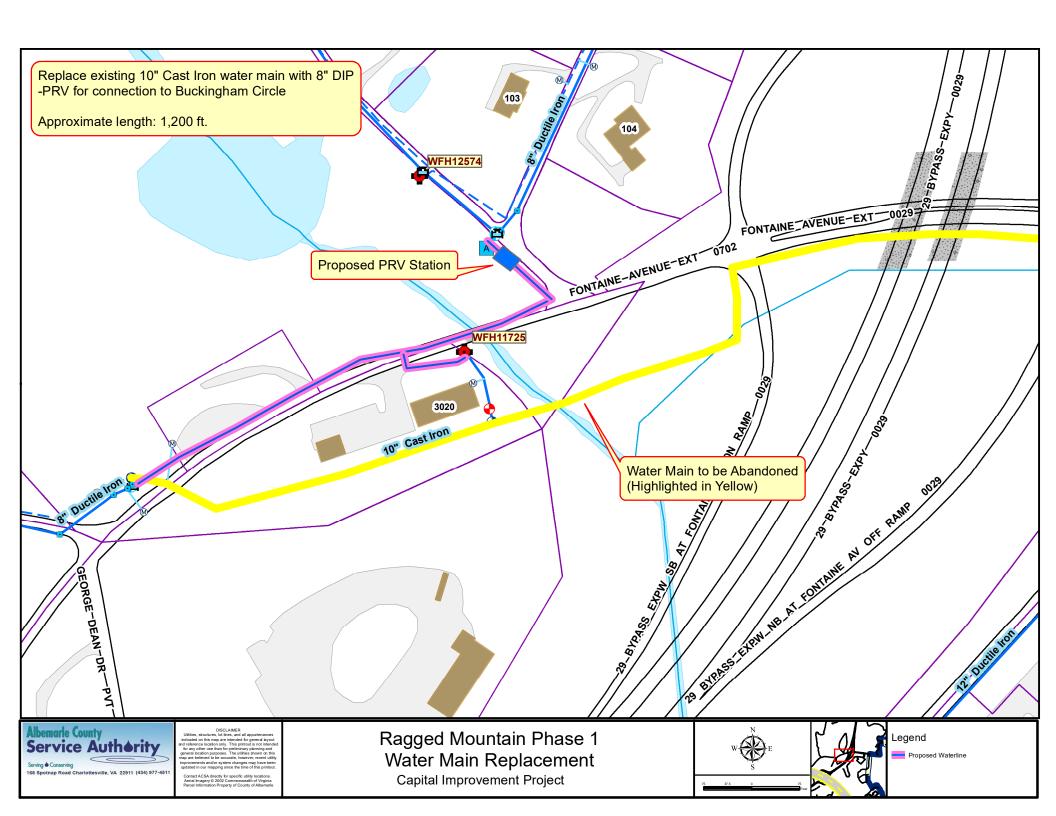

## Albemarle County Service Authority Capital Improvement Projects by District

Serving 

◆ Conserving

accurate, however, recent utility improvements and/or system changes may have been updated in our mapping since the time of this printout. Contact ACSA directly for specific utility locations. Albemarle boundary and ACSA Jurisdictional Area: County of Albemarle Neighboring county boundaries: VA Dept. of Conservation and Recreation

DISCLAIMER

Utilities, shuctures, lot lines, and all appurtenances indicated on this map are intended for general layout of reference location only. This printout is not intended for any other use than for preliminary planning and eneral location purposes. The utilities shown on this ap are befered to be accurate, however, recent utility approvements and/or system changes may have been potated in our mapping since the time of this printout.

dated in our mapping since the time of this printout.

Contact ACSA directly for specific utility locations.

Aerial Imagery © 2002 Commonwealth of Virginia