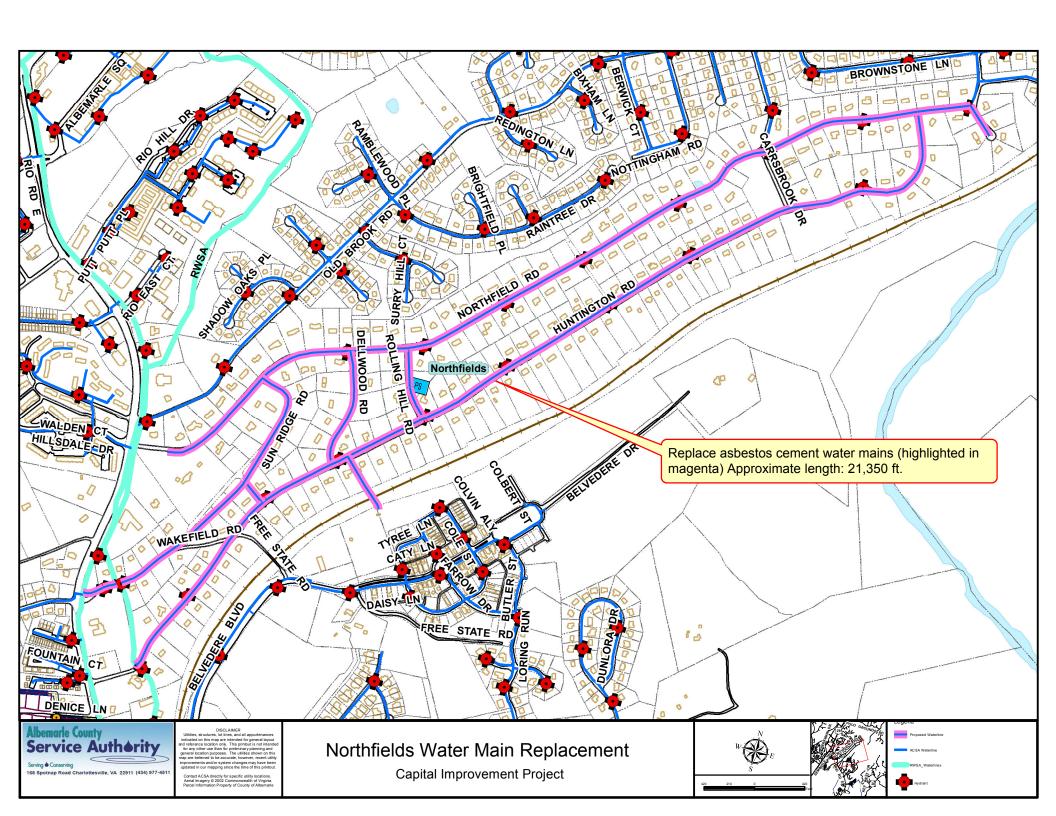

## Albemarle County Service Authority Capital Improvement Projects by District

Serving 

◆ Conserving

accurate, however, recent utility improvements and/or system changes may have been updated in our mapping since the time of this printout. Contact ACSA directly for specific utility locations. Albemarle boundary and ACSA Jurisdictional Area: County of Albemarle Neighboring county boundaries: VA Dept. of Conservation and Recreation