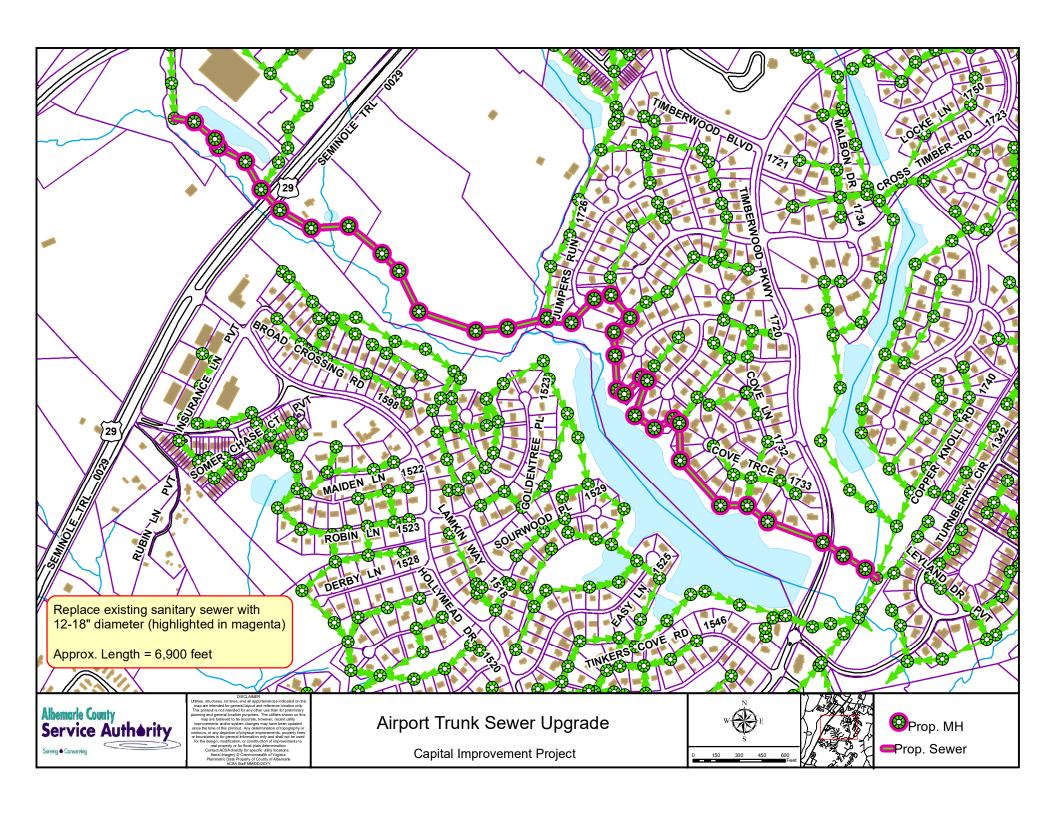

## Albemarle County Service Authority Capital Improvement Projects by District

Serving 

◆ Conserving

accurate, however, recent utility improvements and/or system changes may have been updated in our mapping since the time of this printout. Contact ACSA directly for specific utility locations. Albemarle boundary and ACSA Jurisdictional Area: County of Albemarle Neighboring county boundaries: VA Dept. of Conservation and Recreation

DISCLAIMER

Utilities, shuctures, lot lines, and all appurtenances indicated on this map are intended for general layout of reference location only. This printout is not intended for any other use than for preliminary planning and eneral location purposes. The utilities shown on this ap are befered to be accurate, however, recent utility approvements and/or system changes may have been potated in our mapping since the time of this printout.

dated in our mapping since the time of this printout.

Contact ACSA directly for specific utility locations.

Aerial Imagery © 2002 Commonwealth of Virginia