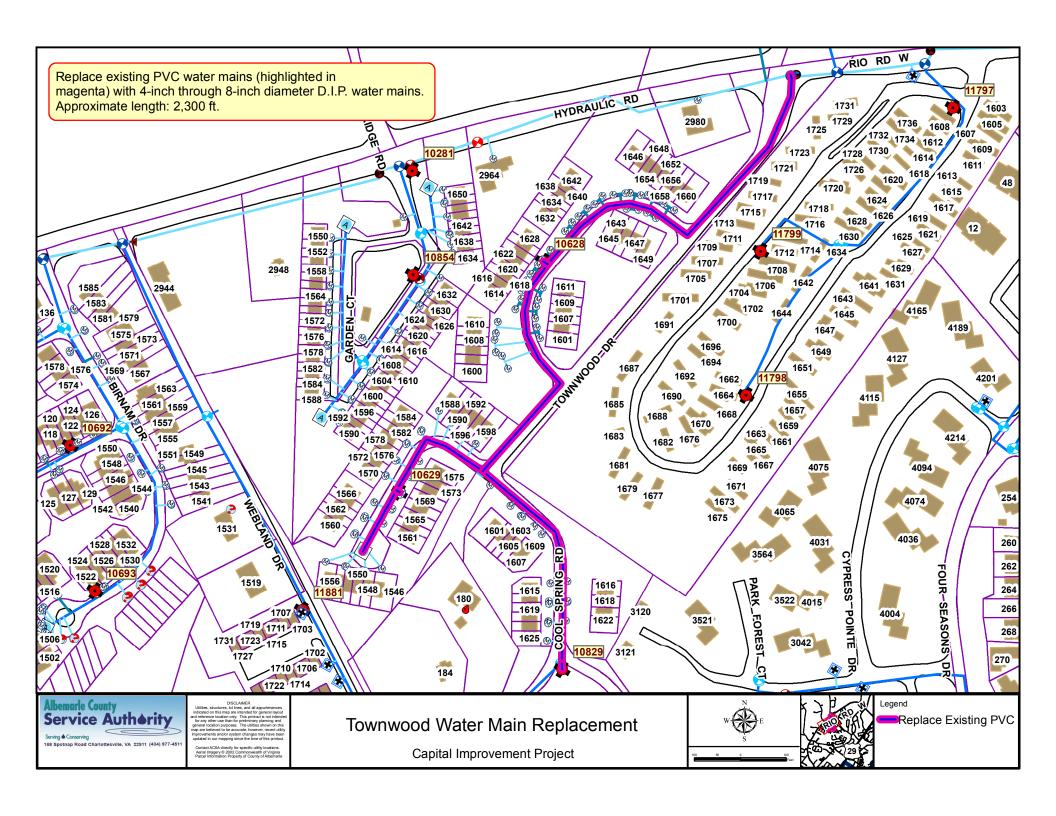

## Albemarle County Service Authority Capital Improvement Projects by District

Serving 

◆ Conserving

accurate, however, recent utility improvements and/or system changes may have been updated in our mapping since the time of this printout. Contact ACSA directly for specific utility locations. Albemarle boundary and ACSA Jurisdictional Area: County of Albemarle Neighboring county boundaries: VA Dept. of Conservation and Recreation