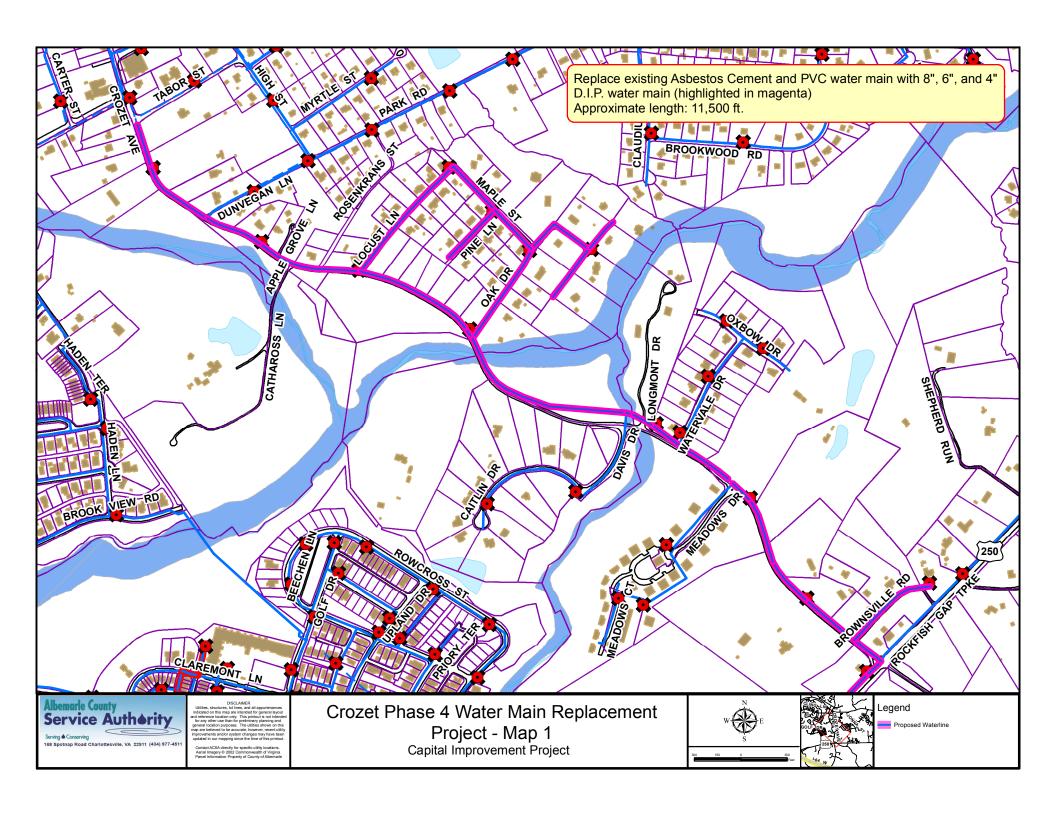

## Albemarle County Service Authority Capital Improvement Projects by District

Serving 

◆ Conserving

accurate, however, recent utility improvements and/or system changes may have been updated in our mapping since the time of this printout. Contact ACSA directly for specific utility locations. Albemarle boundary and ACSA Jurisdictional Area: County of Albemarle Neighboring county boundaries: VA Dept. of Conservation and Recreation

DISCLAIMER

Utilities, shuctures, lot lines, and all appurtenances indicated on this map are intended for general layout of reference location only. This printout is not intended for any other use than for preliminary planning and eneral location purposes. The utilities shown on this ap are befered to be accurate, however, recent utility approvements and/or system changes may have been potated in our mapping since the time of this printout.

dated in our mapping since the time of this printout.

Contact ACSA directly for specific utility locations.

Aerial Imagery © 2002 Commonwealth of Virginia