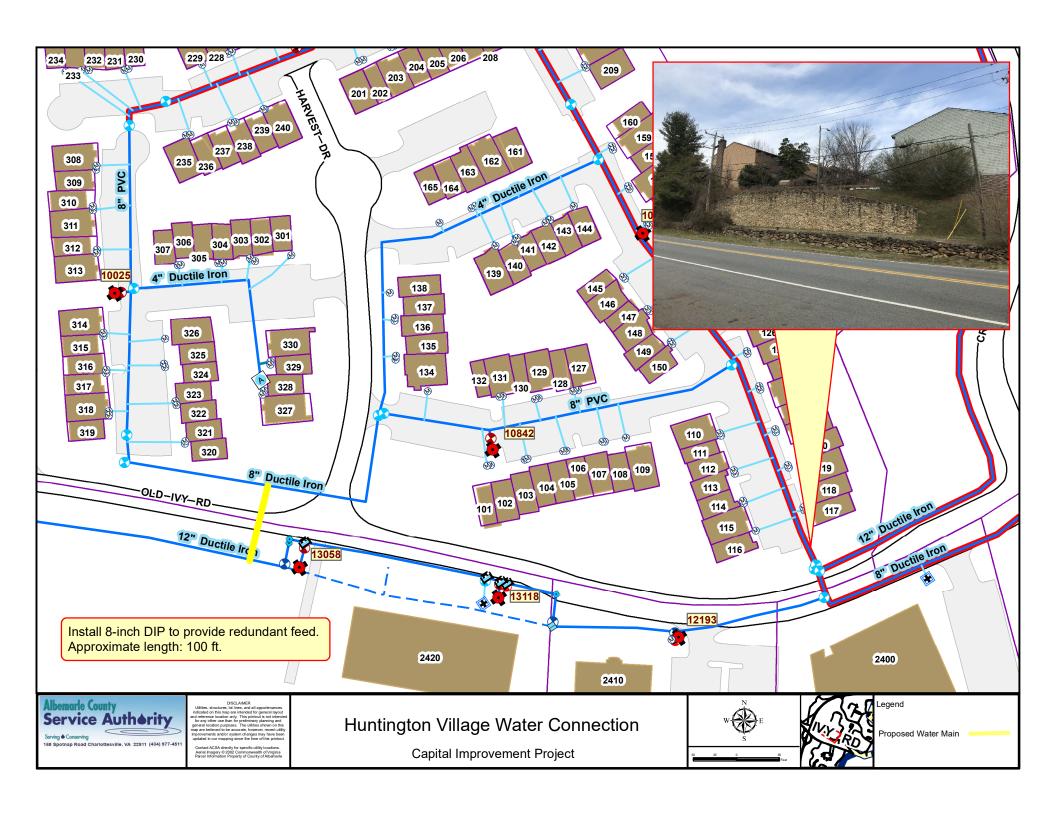

CLAIMER

Utilities, shuctures, lot lines, and all appurtenances indicated on this map are intended for general layout of reference location only. This printout is not intended for any other use than for preliminary planning and eneral location purposes. The utilities shown on this ap are befered to be accurate, however, recent utility approvements and/or system changes may have been potated in our mapping since the time of this printout.

dated in our mapping since the time of this printout.

Contact ACSA directly for specific utility locations.

Aerial Imagery © 2002 Commonwealth of Virginia

## Avon Street Maintenance Yard Capital Improvement Project



























Install approximately 1,500 linear feet of sewer main. Sewer service stubouts to be provided to 18 lots.