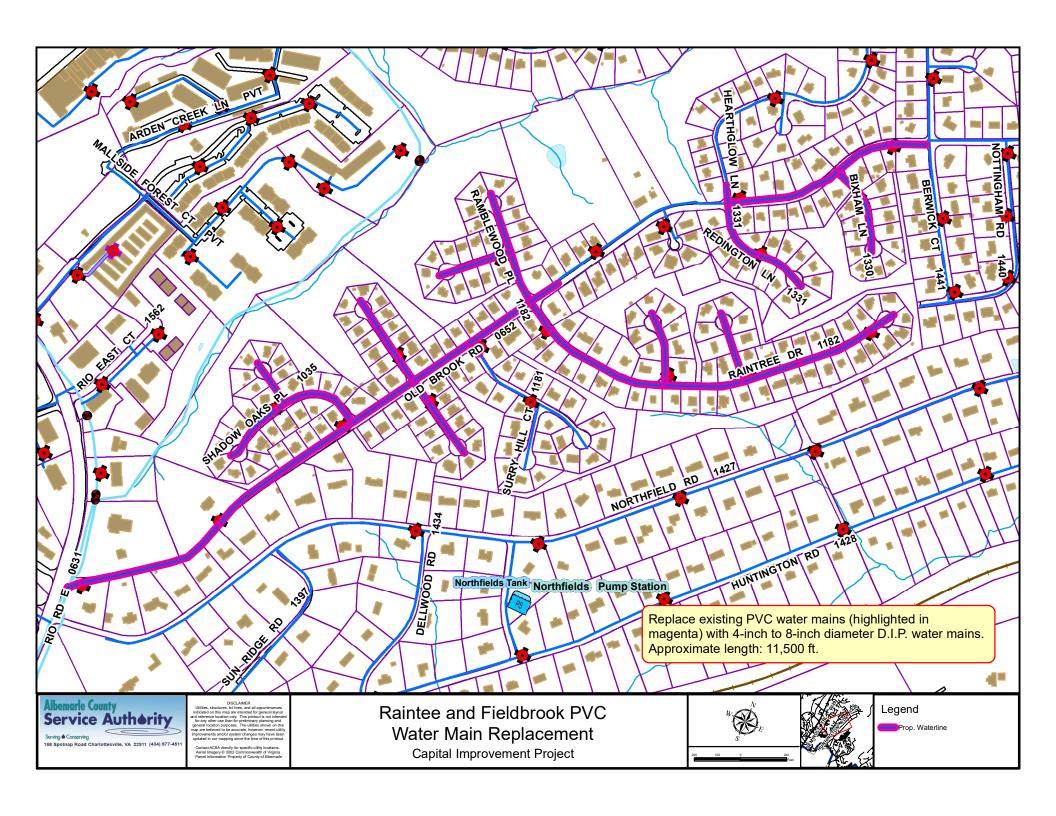

## Albemarle County Service Authority Capital Improvement Projects by District

Serving 

◆ Conserving

accurate, however, recent utility improvements and/or system changes may have been updated in our mapping since the time of this printout. Contact ACSA directly for specific utility locations. Albemarle boundary and ACSA Jurisdictional Area: County of Albemarle Neighboring county boundaries: VA Dept. of Conservation and Recreation

DISCLAIMER

Utilities, shuctures, lot lines, and all appurtenances indicated on this map are intended for general layout of reference location only. This printout is not intended for any other use than for preliminary planning and eneral location purposes. The utilities shown on this ap are befered to be accurate, however, recent utility approvements and/or system changes may have been potated in our mapping since the time of this printout.

dated in our mapping since the time of this printout.

Contact ACSA directly for specific utility locations.

Aerial Imagery © 2002 Commonwealth of Virginia