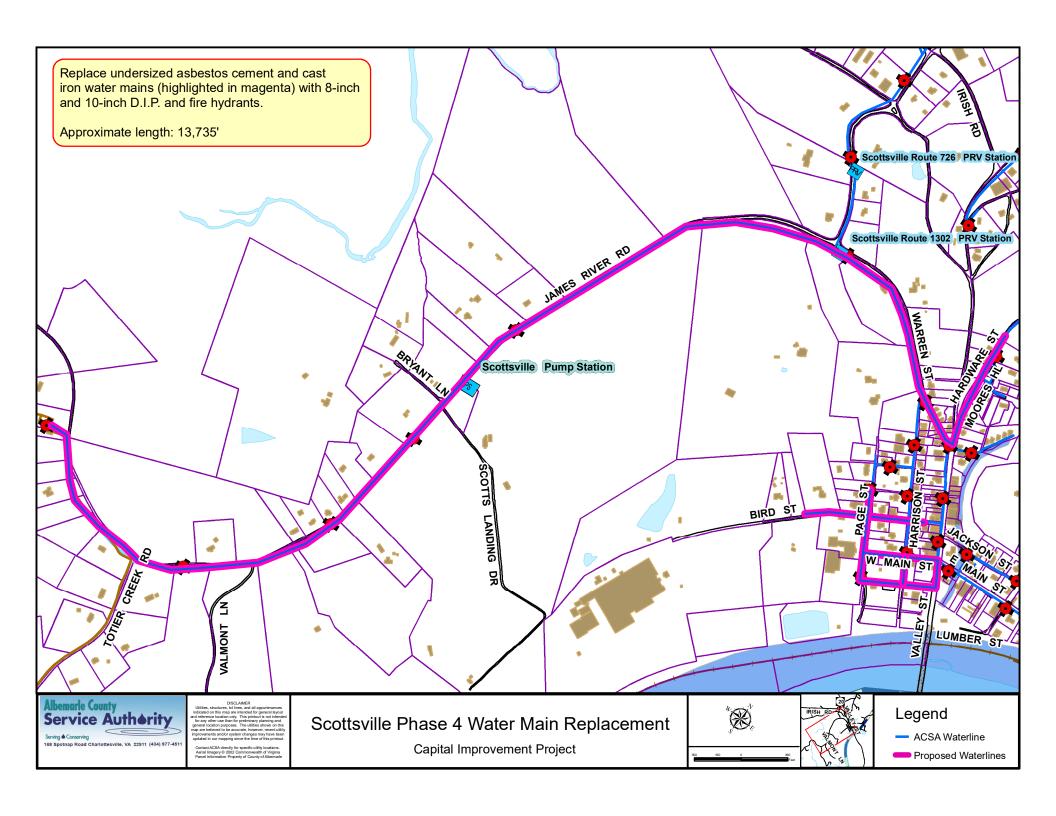

undary and ACSA Jurisdictional Area: County of Albemarle Neighboring county boundaries: VA Dept. of Conservation and Recreation





DISCLAIMER

Utilities, shuctures, lot lines, and all appurtenances indicated on this map are intended for general layout of reference location only. This printout is not intended for any other use than for preliminary planning and eneral location purposes. The utilities shown on this ap are befered to be accurate, however, recent utility approvements and/or system changes may have been potated in our mapping since the time of this printout.

dated in our mapping since the time of this printout.

Contact ACSA directly for specific utility locations.

Aerial Imagery © 2002 Commonwealth of Virginia

## Avon Street Maintenance Yard Capital Improvement Project



























Install approximately 1,500 linear feet of sewer main. Sewer service stubouts to be provided to 18 lots.