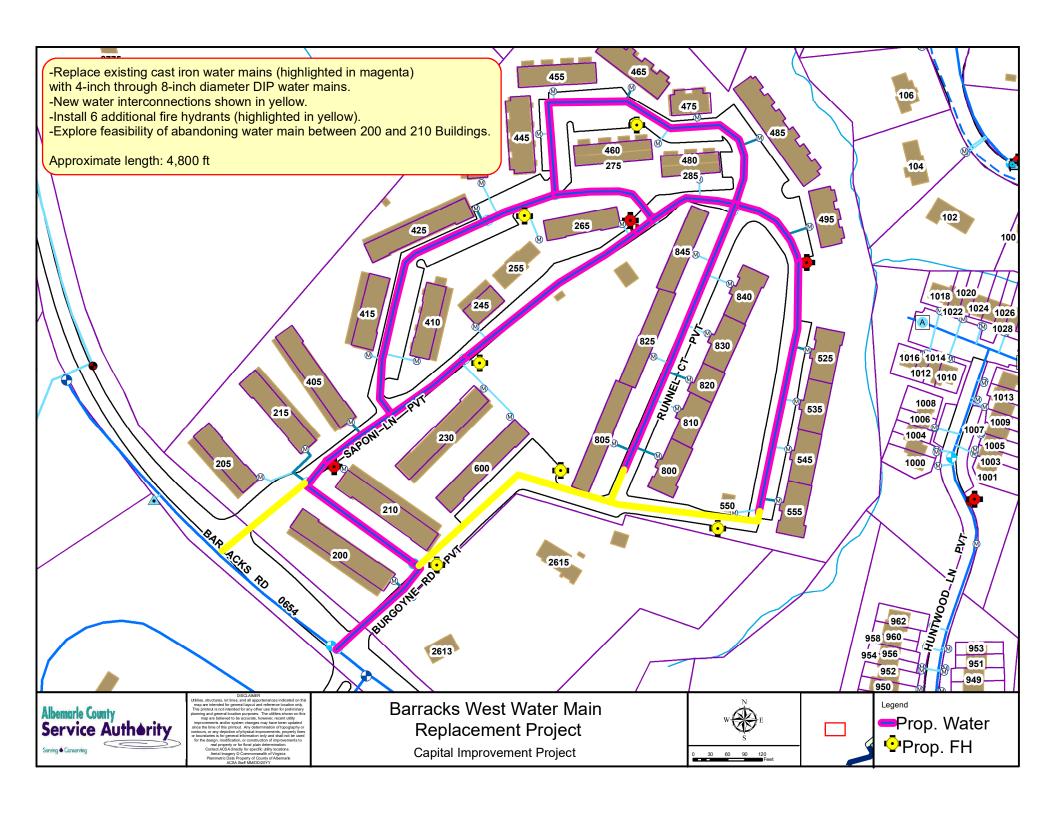

## Albemarle County Service Authority Capital Improvement Projects by District

Serving 

◆ Conserving

accurate, however, recent utility improvements and/or system changes may have been updated in our mapping since the time of this printout. Contact ACSA directly for specific utility locations. Albemarle boundary and ACSA Jurisdictional Area: County of Albemarle Neighboring county boundaries: VA Dept. of Conservation and Recreation