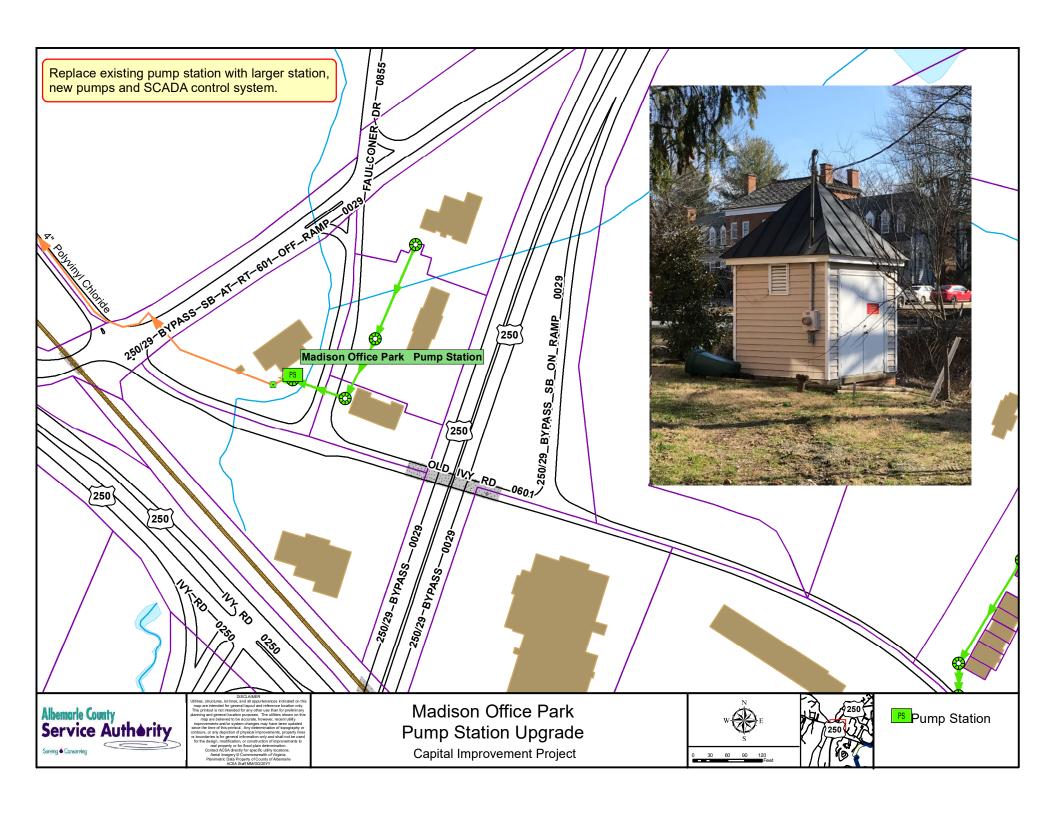

ISCLAIMER

Utilities, shuctures, lot lines, and all appurtenances indicated on this map are intended for general layout of reference location only. This printout is not intended for any other use than for preliminary planning and eneral location purposes. The utilities shown on this ap are befered to be accurate, however, recent utility approvements and/or system changes may have been potated in our mapping since the time of this printout.

dated in our mapping since the time of this printout.

Contact ACSA directly for specific utility locations.

Aerial Imagery © 2002 Commonwealth of Virginia

## Avon Street Maintenance Yard Capital Improvement Project



























Install approximately 1,500 linear feet of sewer main. Sewer service stubouts to be provided to 18 lots.