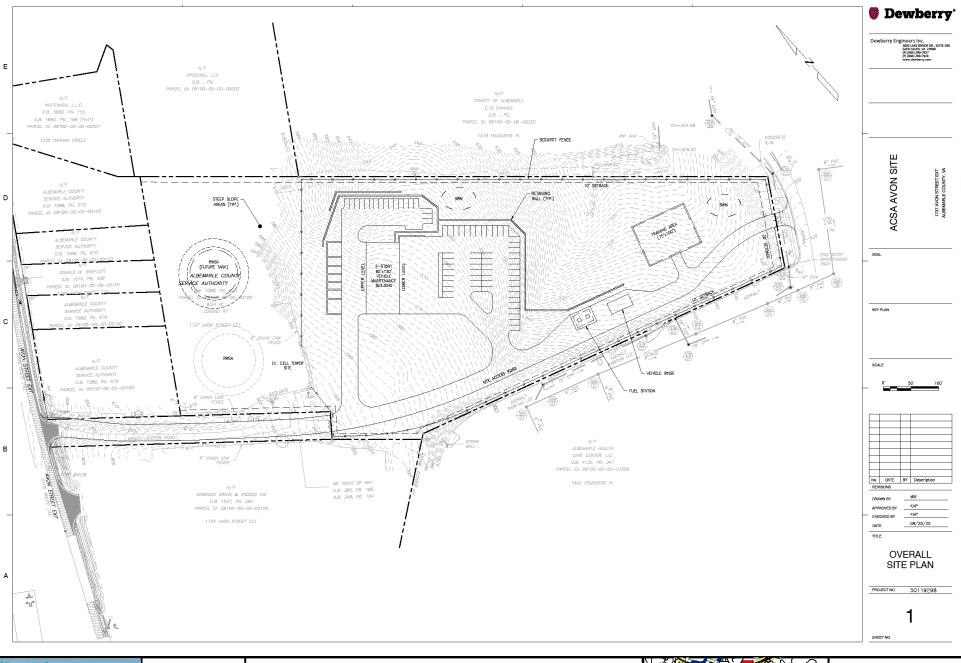

## Avon Street Maintenance Yard Capital Improvement Project

Install approximately 1,500 linear feet of sewer main. Sewer service stubouts to be provided to 18 lots.