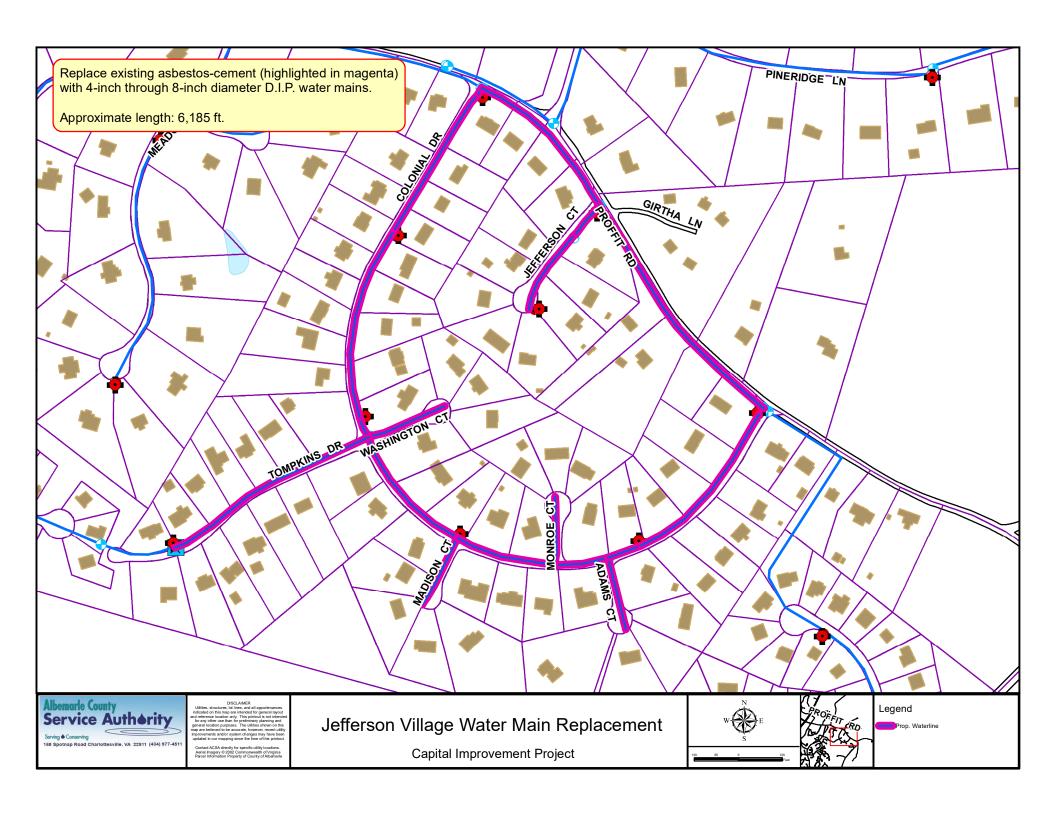

## Albemarle County Service Authority Capital Improvement Projects by District

Serving 

◆ Conserving

accurate, however, recent utility improvements and/or system changes may have been updated in our mapping since the time of this printout. Contact ACSA directly for specific utility locations. Albemarle boundary and ACSA Jurisdictional Area: County of Albemarle Neighboring county boundaries: VA Dept. of Conservation and Recreation

DISCLAIMER

Utilities, shuctures, lot lines, and all appurtenances indicated on this map are intended for general layout of reference location only. This printout is not intended for any other use than for preliminary planning and eneral location purposes. The utilities shown on this ap are befered to be accurate, however, recent utility approvements and/or system changes may have been potated in our mapping since the time of this printout.

dated in our mapping since the time of this printout.

Contact ACSA directly for specific utility locations.

Aerial Imagery © 2002 Commonwealth of Virginia