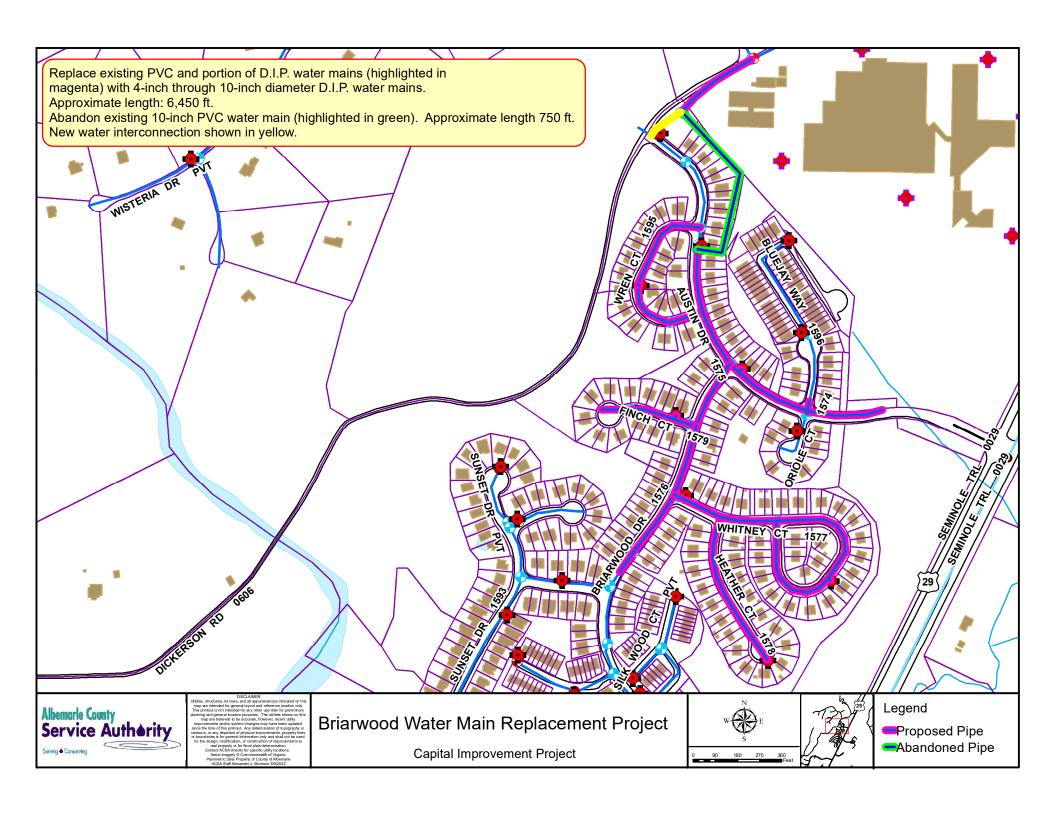

## Albemarle County Service Authority Capital Improvement Projects by District

Serving 

◆ Conserving

accurate, however, recent utility improvements and/or system changes may have been updated in our mapping since the time of this printout. Contact ACSA directly for specific utility locations. Albemarle boundary and ACSA Jurisdictional Area: County of Albemarle Neighboring county boundaries: VA Dept. of Conservation and Recreation