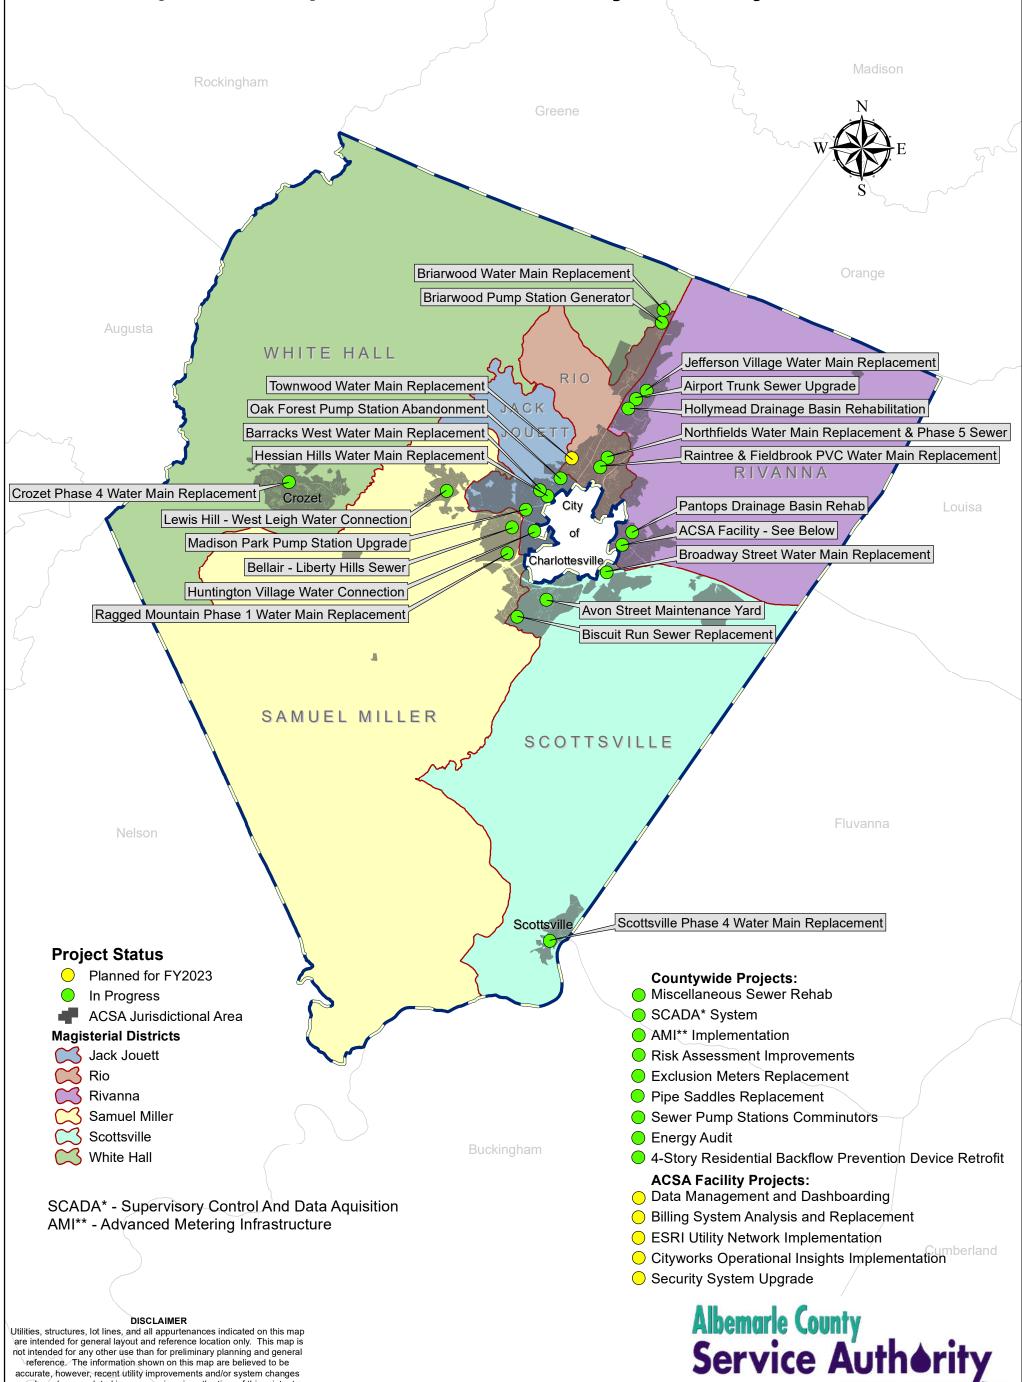

## Albemarle County Service Authority Capital Improvement Projects by District

Serving 

◆ Conserving

accurate, however, recent utility improvements and/or system changes may have been updated in our mapping since the time of this printout. Contact ACSA directly for specific utility locations. Albemarle boundary and ACSA Jurisdictional Area: County of Albemarle Neighboring county boundaries: VA Dept. of Conservation and Recreation

DISCLAIMER

Utilities, shuctures, lot lines, and all appurtenances indicated on this map are intended for general layout of reference location only. This printout is not intended for any other use than for preliminary planning and eneral location purposes. The utilities shown on this ap are befered to be accurate, however, recent utility approvements and/or system changes may have been potated in our mapping since the time of this printout.

dated in our mapping since the time of this printout.

Contact ACSA directly for specific utility locations.

Aerial Imagery © 2002 Commonwealth of Virginia