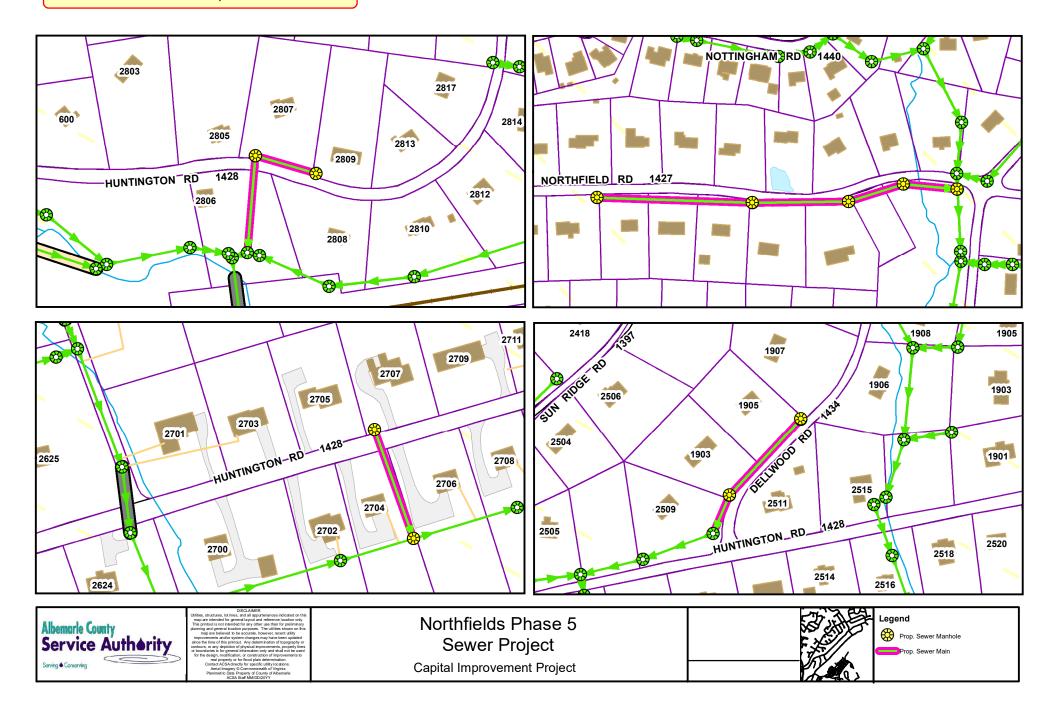

## Albemarle County Service Authority Capital Improvement Projects by District

Serving 

◆ Conserving

accurate, however, recent utility improvements and/or system changes may have been updated in our mapping since the time of this printout. Contact ACSA directly for specific utility locations. Albemarle boundary and ACSA Jurisdictional Area: County of Albemarle Neighboring county boundaries: VA Dept. of Conservation and Recreation

DISCLAIMER

Utilities, shuctures, lot lines, and all appurtenances indicated on this map are intended for general layout of reference location only. This printout is not intended for any other use than for preliminary planning and eneral location purposes. The utilities shown on this ap are befered to be accurate, however, recent utility approvements and/or system changes may have been potated in our mapping since the time of this printout.

dated in our mapping since the time of this printout.

Contact ACSA directly for specific utility locations.

Aerial Imagery © 2002 Commonwealth of Virginia